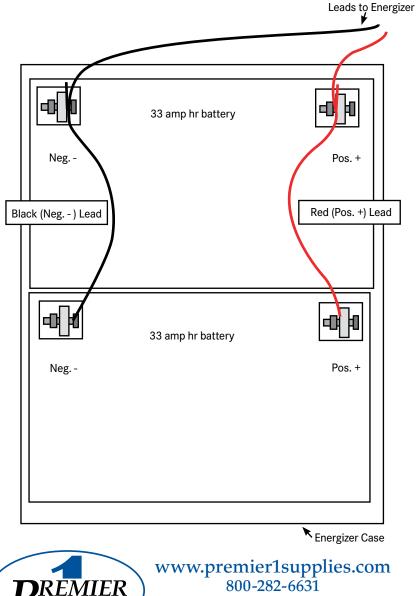

## 66 Amp Hr. Assembly Instructions #121800

Lay the two 33/35 amp hr batteries in lower case on IntelliShock unit (32B, 55B and 88B). By hooking the battery's parallel (Positive to Positive and Negative to Negative) we achieve a 66/70 amp hr. battery.