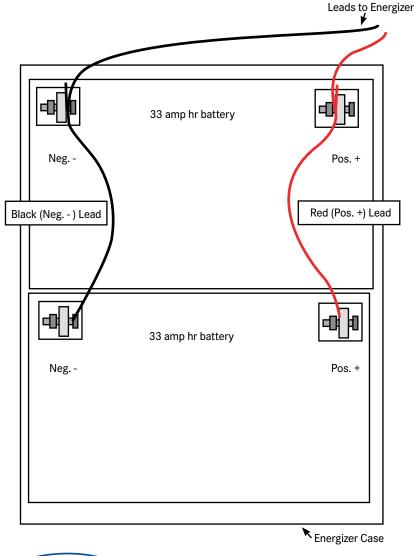

## 66 Amp Hr. Assembly Instructions #121800

Lay the two 33/35 amp hr batteries in lower case on IntelliShock unit (32B, 55B and 88B). By hooking the battery's parallel (Positive to Positive and Negative to Negative) we achieve a 66/70 amp hr. battery.